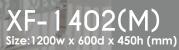

### XF-1409(M) B Size:1200w x 600d x 430h (mm)

10mm thick tempered glass with black coating finished

10mm & 8mm thick tempered glass with white coating finished

polished stainless steel frame finished.

XF-1402(S) Size:600w x 600d x 450h (mm)