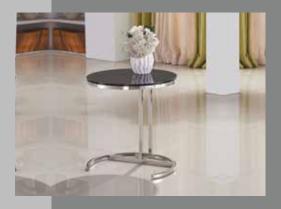

#### XF-1912(M) 2 in 1 Size:700dia x 435h / 600dia x 535h (mm)

25mm thk melamine top

black powder coated steel frame finished.