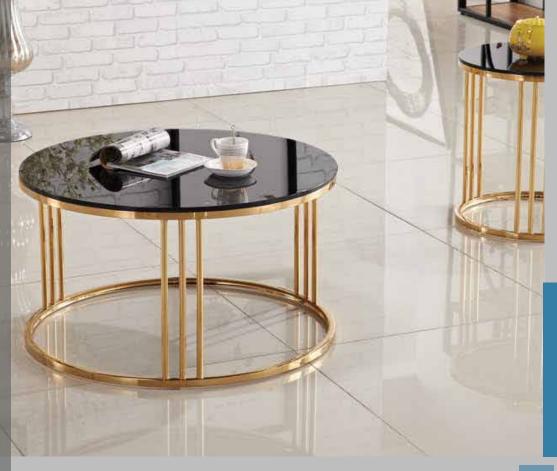

10mm thick tempered glass with black coating finished

polished stainless steel frame with golden chrome finished.

8mm thick tempered glass with black coating finished

polished stainless steel frame with golden chrome finished.