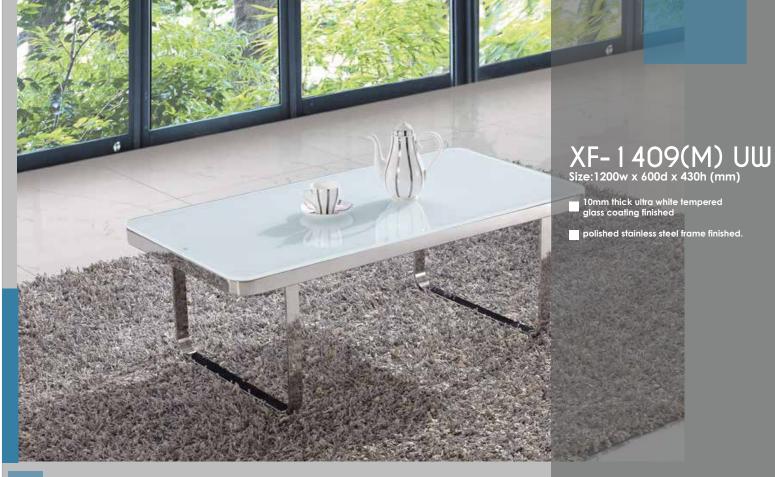

### XF-1409(M) B Size:1200w x 600d x 430h (mm)

10mm thick tempered glass with black coating finished

10mm & 8mm thick tempered glass with white coating finished

polished stainless steel frame finished.

XF-1402(S) Size:600w x 600d x 450h (mm)

10mm & 8mm thick tempered glass with white coating finished

polished stainless steel frame finished.