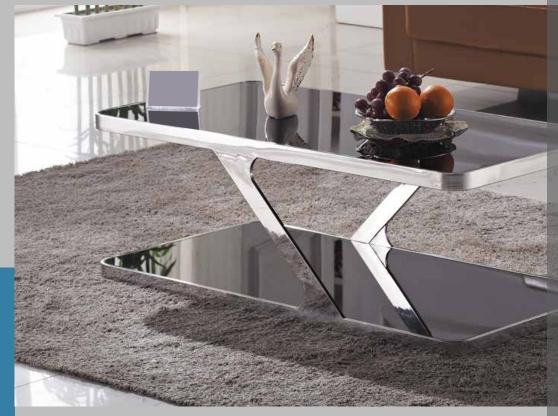

### XF-1408(M) Size:1200w x 600d x 430h (mm)

10mm & 8mm thick tempered glass with black coating finished

polished stainless steel frame finished.

XF-1408(S) Size:700w x 600d x 430h (mm)

8mm thick tempered glass with black coating finished

10mm thick tempered glass with black coating finished

polished stainless steel frame with golden chrome finished.

8mm thick tempered glass with black coating finished

polished stainless steel frame with golden chrome finished.