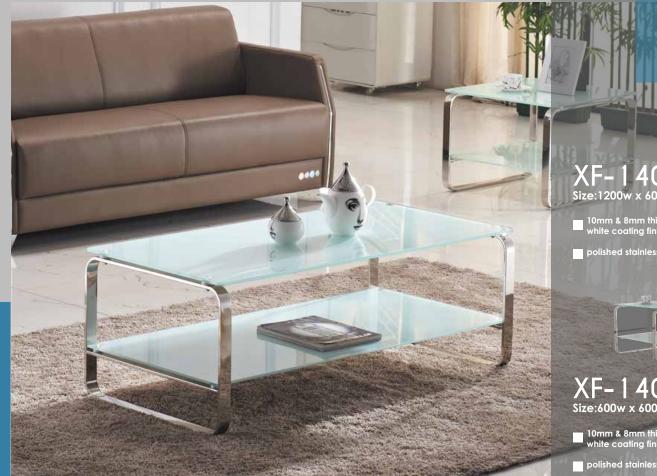

### XF-1408(M) Size:1200w x 600d x 430h (mm)

10mm & 8mm thick tempered glass with black coating finished

polished stainless steel frame finished.

XF-1408(S) Size:700w x 600d x 430h (mm)

8mm thick tempered glass with black coating finished