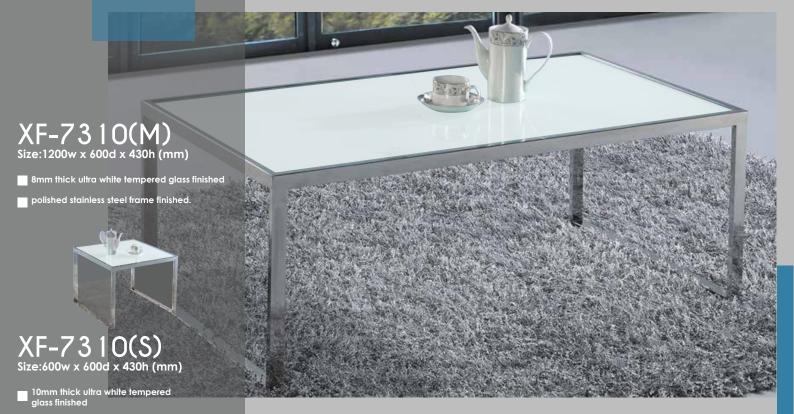

10mm & 8mm thick tempered glass with white coating finished

polished stainless steel frame finished.