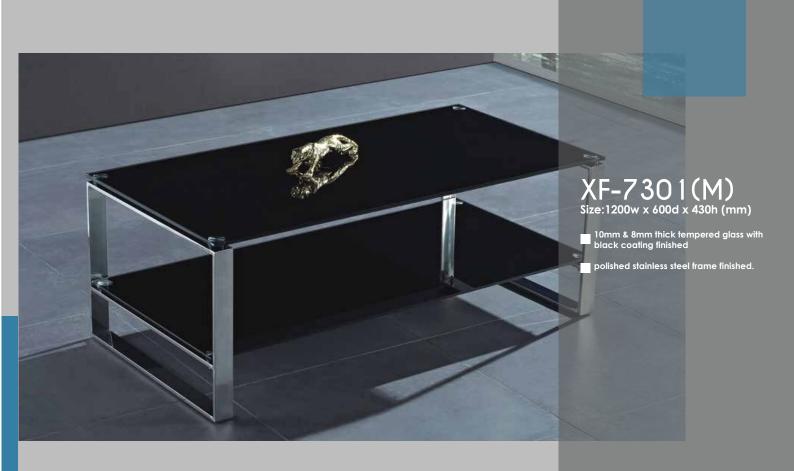

#### XF-1406(M) Size:1200w x 600d x 430h (mm)

10mm & 8mm thick tempered glass with black coating finished

polished stainless steel frame finished.

XF-1406(S) Size:600w x 600d x 430h (mm)

8mm thick tempered glass with black coating finished