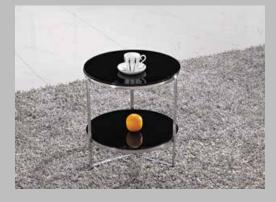

#### XF-1416(S) <sup>Size:550dia x 520h (mm)</sup>

- 8mm thick tempered glass with black coating finished
- polished stainless steel frame finished.

10mm thick tempered glass with black coating finished