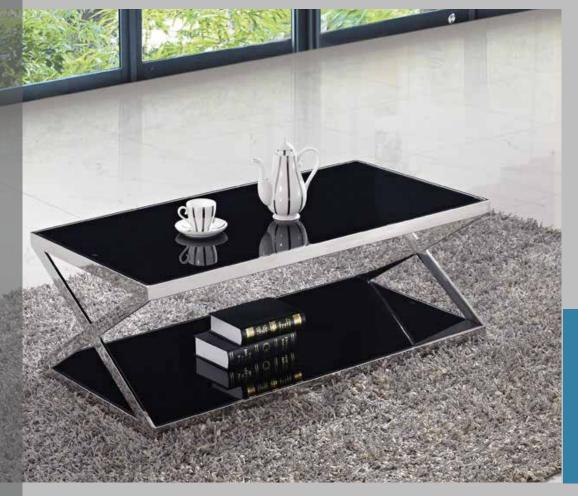

#### XF-1406(M) Size:1200w x 600d x 430h (mm)

10mm & 8mm thick tempered glass with black coating finished

polished stainless steel frame finished.

XF-1406(S) Size:600w x 600d x 430h (mm)

8mm thick tempered glass with black coating finished

polished stainless steel frame finished.