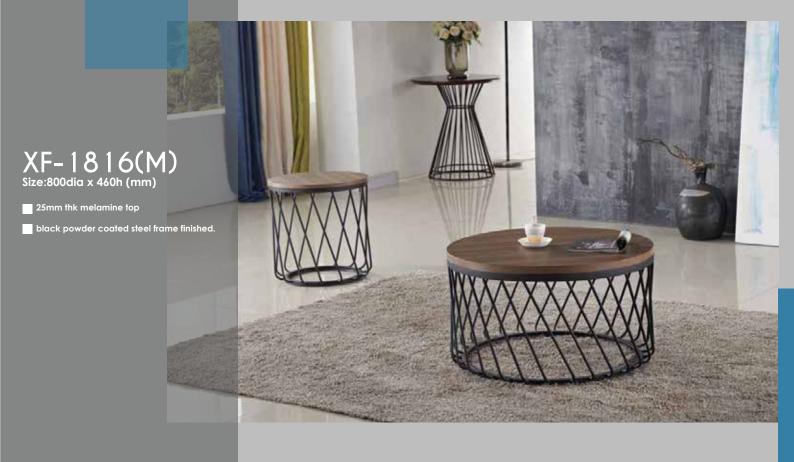

#### XF-1912(M) 2 in 1 Size:700dia x 435h / 600dia x 535h (mm)

25mm thk melamine top

black powder coated steel frame finished.