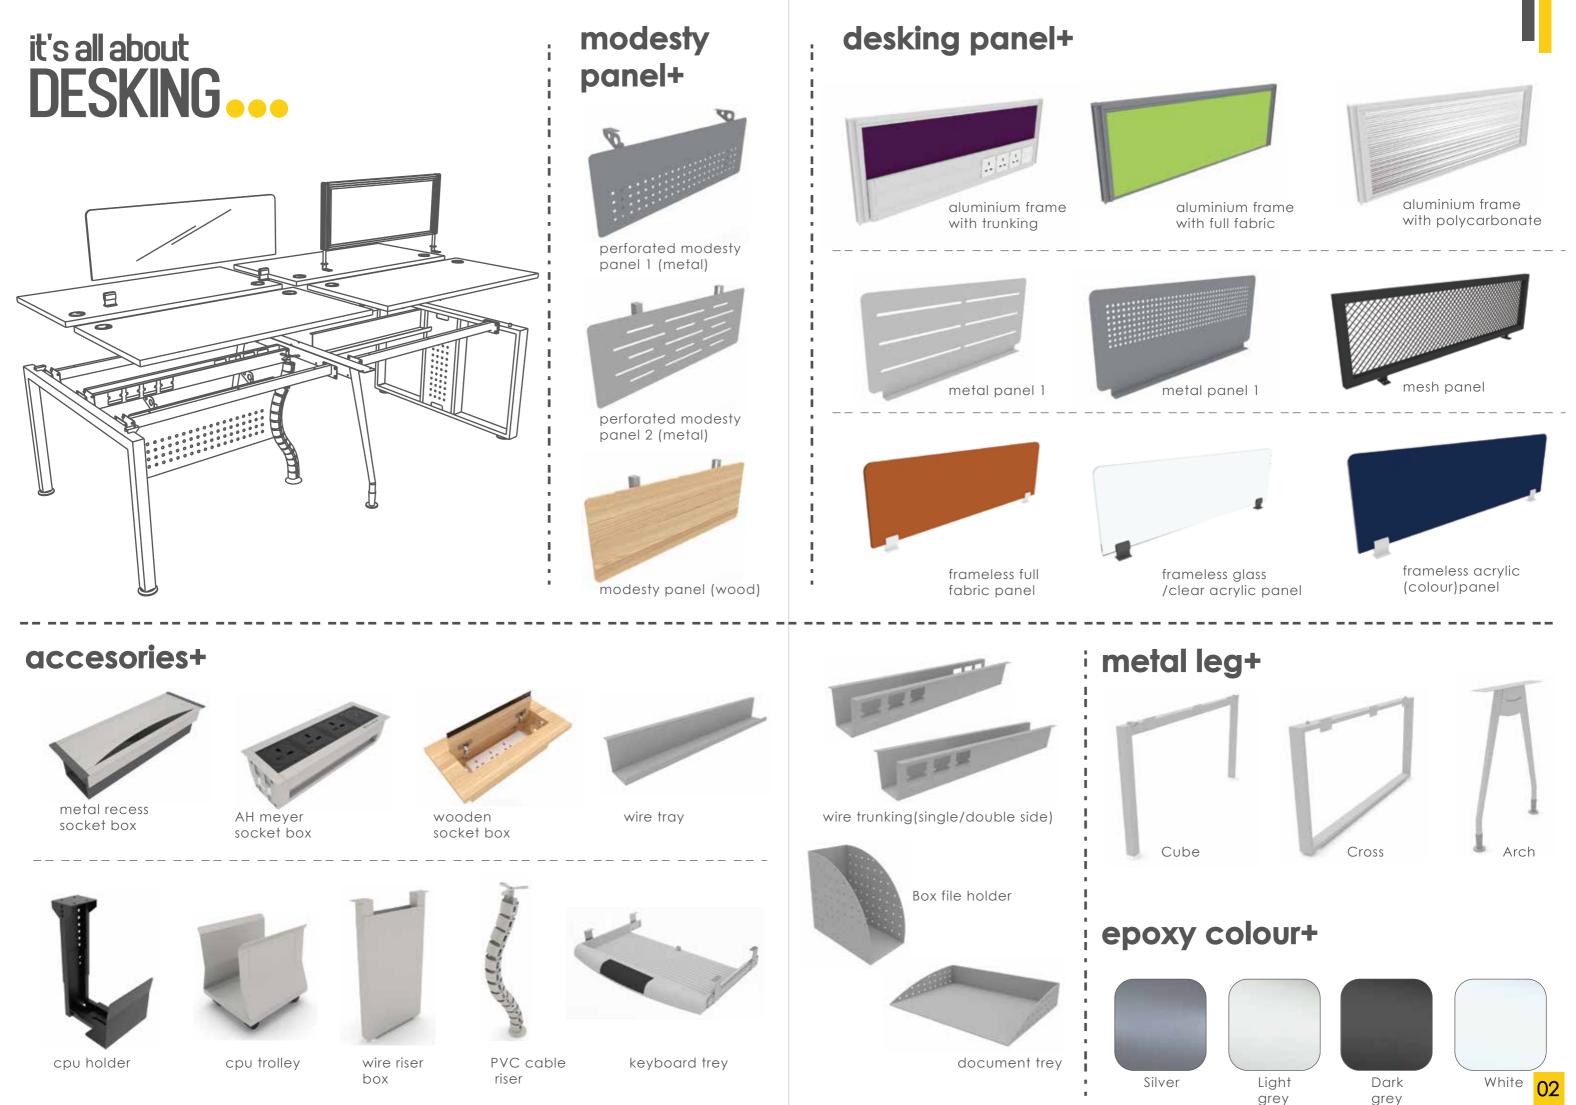

# it's all about **DESKING**

### Standard leg for whom wants simple workstation and it gives user more space on knee area.

Using a 50x50 hollow metal, CUBE system features legs that resemble an inverted 'U' shape. The welding is perfect (not the 'screw' type), giving the workstation a simple and nice look

Size and thickness for Cube legs: 50w x 50d x 1.6thk (mm) Finishing: Epoxy powder coated, with several colour selections

More leg space Desking system are created to modenize your office environment and gives cosy feel to user as the knee panel are at the end of the worktop.

### Great first impression by the solid outlook without compromize the endurance and stability of product.

Using a 75x25 hollow metal, CROSS came with square shape. The welding is perfect (not the 'screw' type), looks decent and presentable.

Size and thickness for Cross legs: 75w x 25d x 1.6thk (mm) Finishing: Epoxy powder coated, with several colour selections

Personal privacy Make your workstation as your personal space by having desking panel. There a variation choices from blur to solid effect. It is more captivise if you combine two design panel at one workstation.

### Present modern and stylish outlook will create an unique office environment.

Using a 38dia hollow metal, ARCH system come in a special shape. It gives you the flexibility to create unique work spaces, from simple start-up offices to sophisticated business environment.

Size and thickness for Arch legs: 38dia x 1.6thk (mm) Finishing: Epoxy powder coated, with several colour selections

## arch

Mix and match colour and pattern for your worktop, storage item and desking panel to enhance your work groove.

MILT TRA

TUT

Systematic + A sustainable workplace need a good system. A little management for wiring and storage make a big impact to the working environment and work peace.