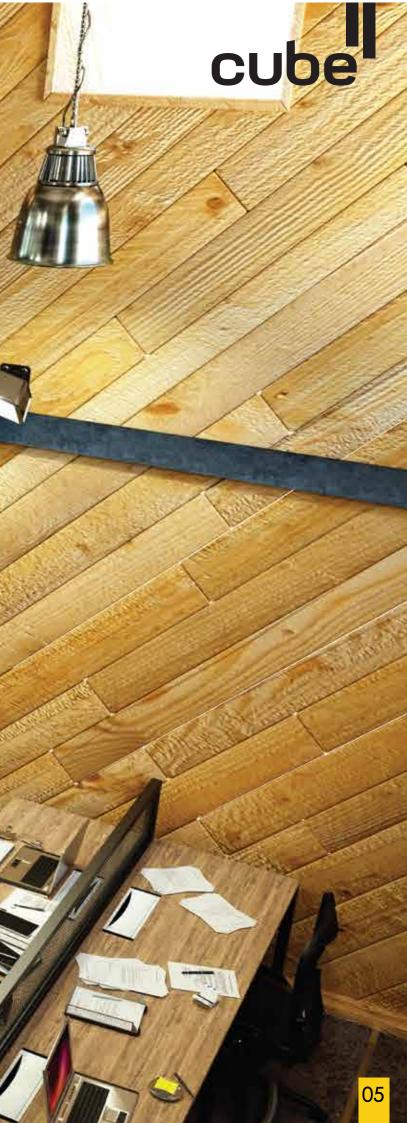

### Great first impression by the solid outlook without compromize the endurance and stability of product.

Using a 75x25 hollow metal, CROSS came with square shape. The welding is perfect (not the 'screw' type), looks decent and presentable.

Size and thickness for Cross legs: 75w x 25d x 1.6thk (mm) Finishing: Epoxy powder coated, with several colour selections

Personal privacy Make your workstation as your personal space by having desking panel. There a variation choices from blur to solid effect. It is more captivise if you combine two design panel at one workstation.