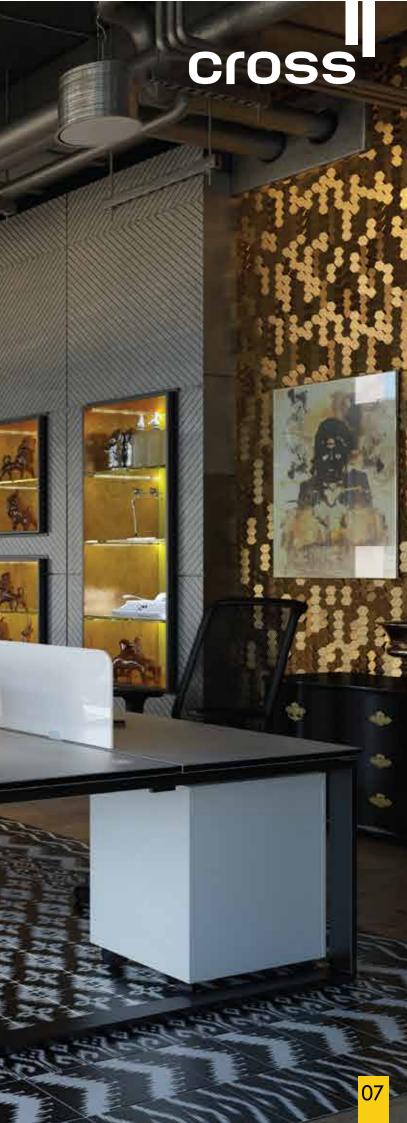

### Great first impression by the solid outlook without compromize the endurance and stability of product.

Using a 75x25 hollow metal, CROSS came with square shape. The welding is perfect (not the 'screw' type), looks decent and presentable.

Size and thickness for Cross legs: 75w x 25d x 1.6thk (mm) Finishing: Epoxy powder coated, with several colour selections

Personal privacy Make your workstation as your personal space by having desking panel. There a variation choices from blur to solid effect. It is more captivise if you combine two design panel at one workstation.