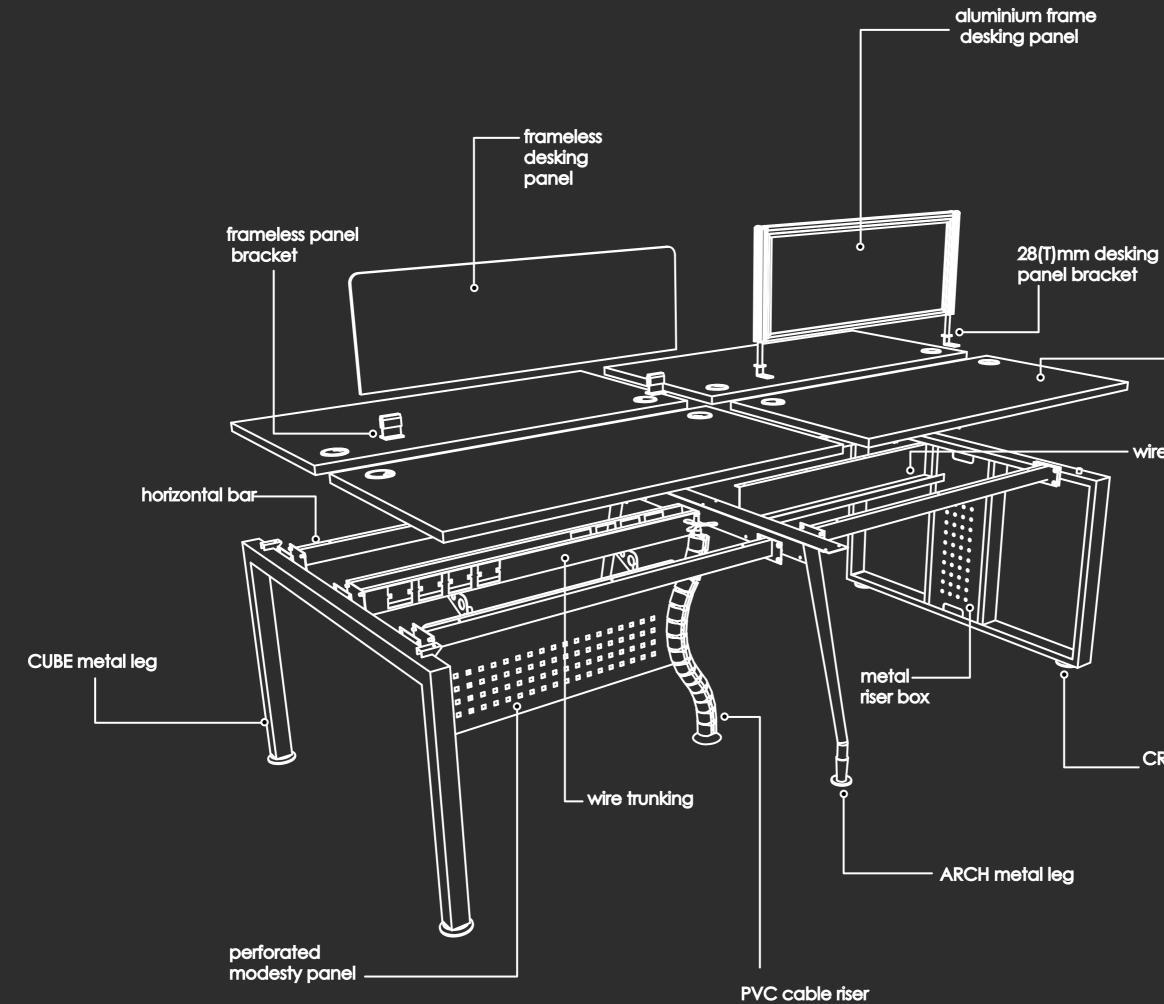

# it's all about **DESKING**

### Standard leg for whom wants simple workstation and it gives user more space on knee area.

Using a 50x50 hollow metal, CUBE system features legs that resemble an inverted 'U' shape. The welding is perfect (not the 'screw' type), giving the workstation a simple and nice look

Size and thickness for Cube legs: 50w x 50d x 1.6thk (mm) Finishing: Epoxy powder coated, with several colour selections

More leg space Desking system are created to modenize your office environment and gives cosy feel to user as the knee panel are at the end of the worktop.

### Great first impression by the solid outlook without compromize the endurance and stability of product.

Using a 75x25 hollow metal, CROSS came with square shape. The welding is perfect (not the 'screw' type), looks decent and presentable.

Size and thickness for Cross legs: 75w x 25d x 1.6thk (mm) Finishing: Epoxy powder coated, with several colour selections

Personal privacy Make your workstation as your personal space by having desking panel. There a variation choices from blur to solid effect. It is more captivise if you combine two design panel at one workstation.

### Present modern and stylish outlook will create an unique office environment.

Using a 38dia hollow metal, ARCH system come in a special shape. It gives you the flexibility to create unique work spaces, from simple start-up offices to sophisticated business environment.

Size and thickness for Arch legs: 38dia x 1.6thk (mm) Finishing: Epoxy powder coated, with several colour selections

## arch

Mix and match colour and pattern for your worktop, storage item and desking panel to enhance your work groove.

MILT TRA

TUT

Systematic + A sustainable workplace need a good system. A little management for wiring and storage make a big impact to the working environment and work peace.