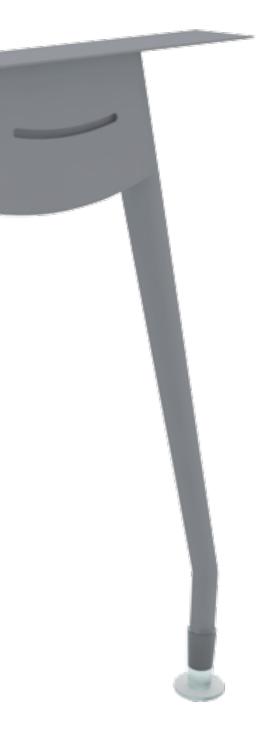

### Great first impression by the solid outlook without compromize the endurance and stability of product.

Using a 75x25 hollow metal, CROSS came with square shape. The welding is perfect (not the 'screw' type), looks decent and presentable.

Size and thickness for Cross legs: 75w x 25d x 1.6thk (mm) Finishing: Epoxy powder coated, with several colour selections

Personal privacy Make your workstation as your personal space by having desking panel. There a variation choices from blur to solid effect. It is more captivise if you combine two design panel at one workstation.