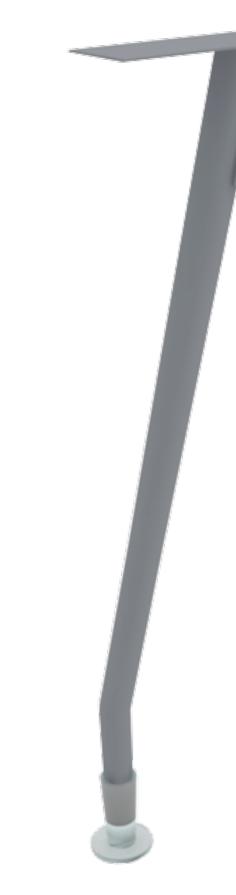

### Great first impression by the solid outlook without compromize the endurance and stability of product.

Using a 75x25 hollow metal, CROSS came with square shape. The welding is perfect (not the 'screw' type), looks decent and presentable.

Size and thickness for Cross legs: 75w x 25d x 1.6thk (mm) Finishing: Epoxy powder coated, with several colour selections

Personal privacy Make your workstation as your personal space by having desking panel. There a variation choices from blur to solid effect. It is more captivise if you combine two design panel at one workstation.