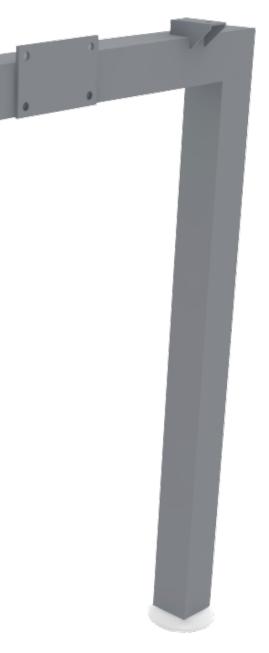

### Great first impression by the solid outlook without compromize the endurance and stability of product.

Using a 75x25 hollow metal, CROSS came with square shape. The welding is perfect (not the 'screw' type), looks decent and presentable.

Size and thickness for Cross legs: 75w x 25d x 1.6thk (mm) Finishing: Epoxy powder coated, with several colour selections

Personal privacy Make your workstation as your personal space by having desking panel. There a variation choices from blur to solid effect. It is more captivise if you combine two design panel at one workstation.