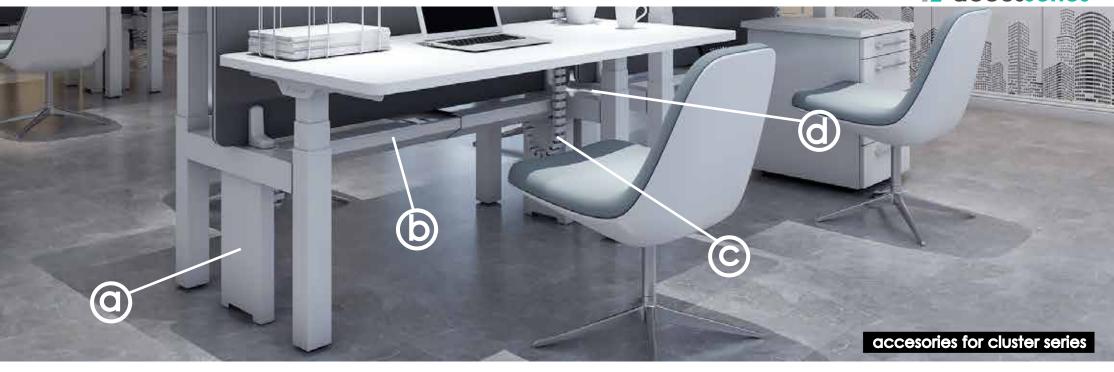

#### a)acoustic panel

Frameless acoustic panel are suitable for individual workspaces or cluster workstations. They not only help to reduce noise and provide privacy from neighboring desks, but they also make workstation look nicer and give them a modern look.

#### b)frameless panel

The frameless panel is designed with the same concept as accoustic panels, to reduce noise and provide privacy for the user. It is made of a sandwich of two fabric panels with rubber edging finishing.

#### c)modesty panel

A modesty panel is a great addition to any desk or table as it provides privacy for the lower part of the desk while also adding touch of style and modernity to the overall design. Creating a cleaner and more organized appearance.

#### d)monitor arm Fits most 17" to 27" displays

implement ergonomic in viewing monitor by using monitor arm that can rotate 360° and can tilt angle from +85° to -30°.