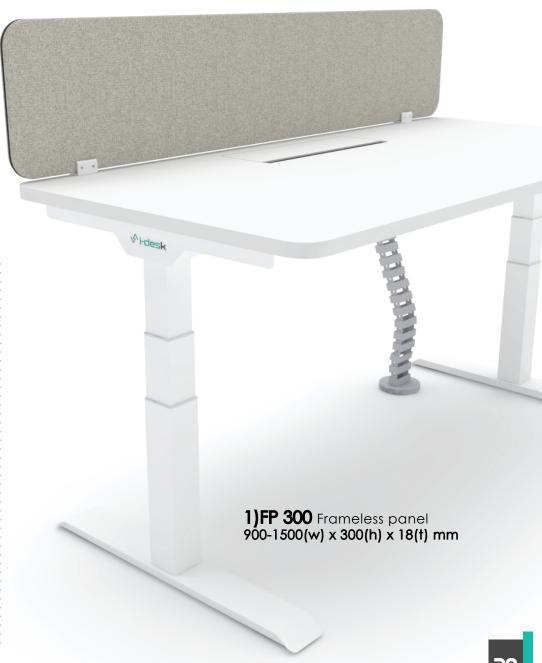

#### b)frameless panel

The frameless panel is designed with the same concept as accoustic panels, to reduce noise and provide privacy for the user. It is made of a sandwich of two fabric panels with rubber edging finishing.