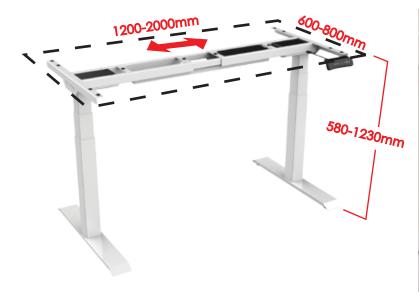

### // product info

info:

Max. Load Capacity 275lbs/125kg

**Decibel** <50dB

Table top size 1200-2000mm (Width) 600-800mm (Depth)

Speed 38mm/s

Height Range 22.8"-48.4" (580-1230mm)

Warranty (up to 5 years)

#### info:

Max. Load Capacity 275lbs/125kg

**Decibel** <50dB

Table top size 1200-2000mm (Width) 600-800mm (Depth)

Speed 38mm/s

Height Range 22.8"-48.4" (580-1230mm)

Warranty (up to 5 years)

Comfort