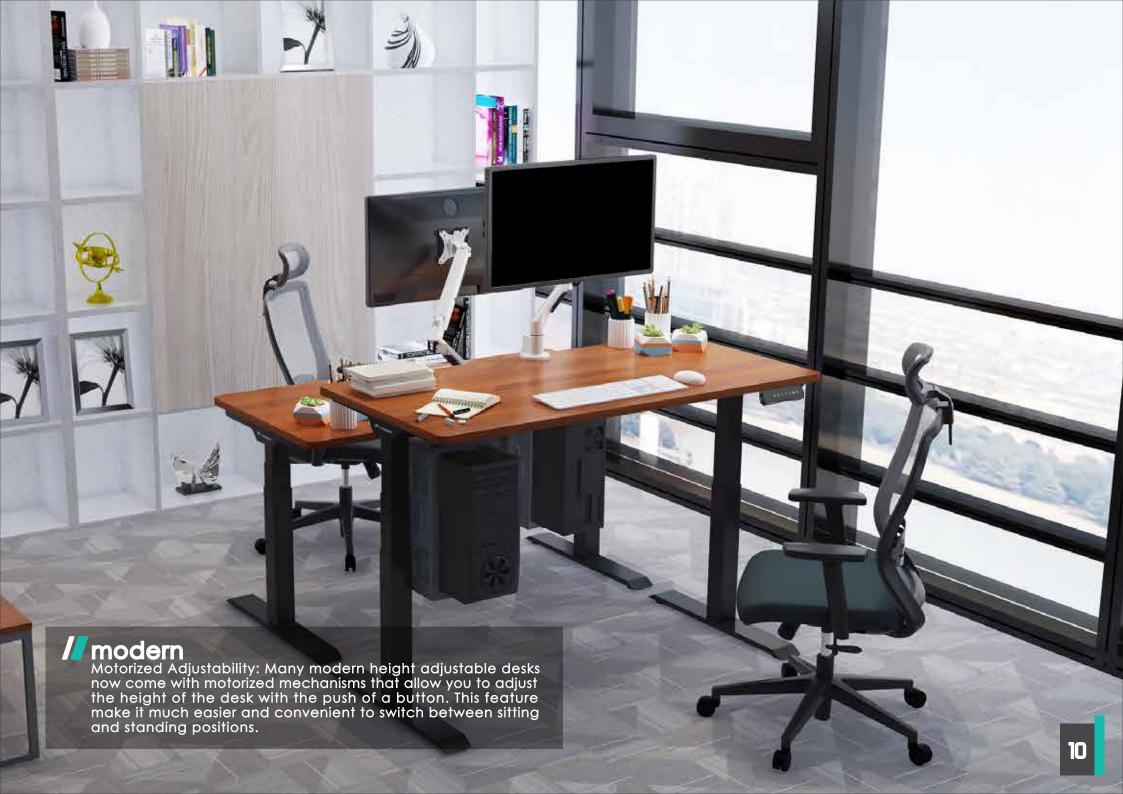

Motorized operation enable faster and more stable adjustment, making lifting work smoother.