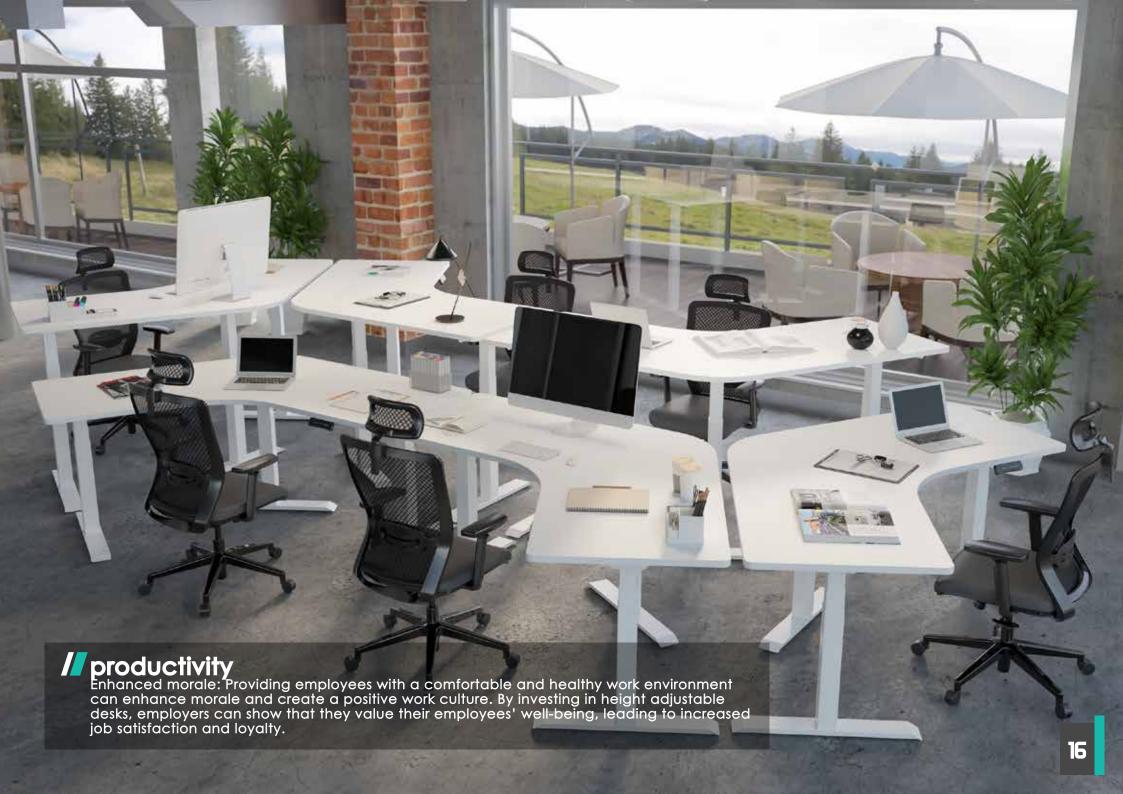

Reduced eye strain: Adjusting the height of the desk and monitor can help to reduce eye strain and neck discomfort by ensuring that the top of monitor is at or slightly below eye level, and that the screen is not too close or too far away.