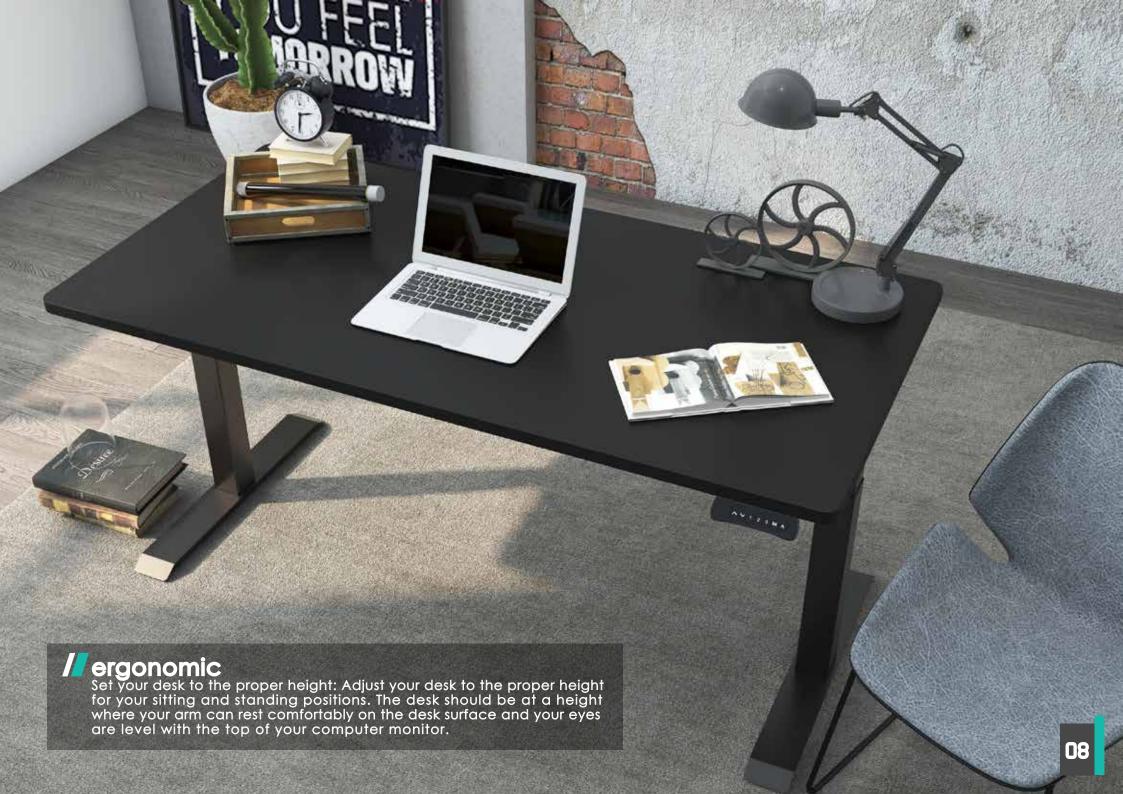

Reduced eye strain: Adjusting the height of the desk and monitor can help to reduce eye strain and neck discomfort by ensuring that the top of monitor is at or slightly below eye level, and that the screen is not too close or too far away.