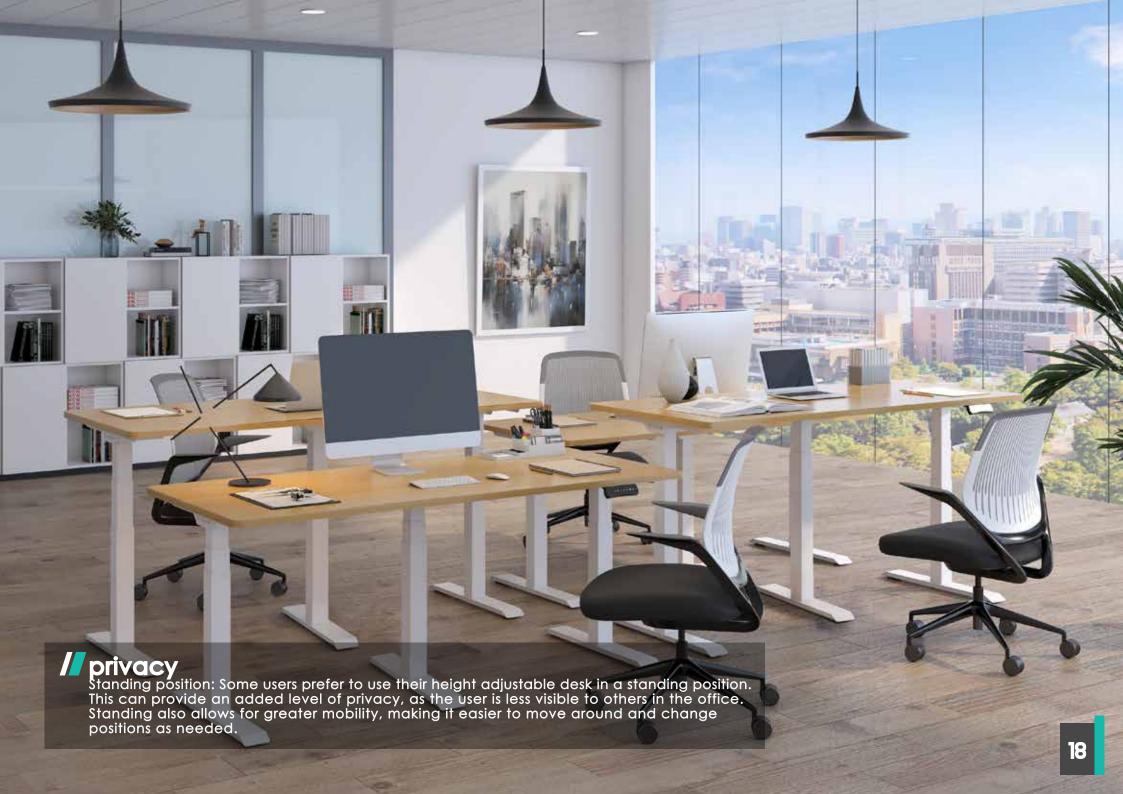

Reduced eye strain: Adjusting the height of the desk and monitor can help to reduce eye strain and neck discomfort by ensuring that the top of monitor is at or slightly below eye level, and that the screen is not too close or too far away.