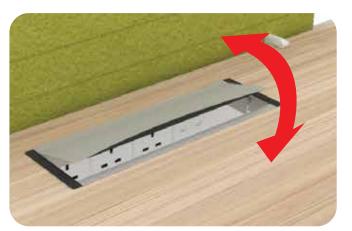

#### Flipper / Socket box

\*When you have a lot of wiring on your worksurface, it can look messy and be difficult to manage. By using a flipper / socket box to contain all your wiring, you can easily tidy up your work surface and create a more organized and professional looking workspace.

#### Metal tray

\*Using a cable tray to store your wiring under your tabletop is an excellent way to keep your workspace neat and organized. The tray provides a convenient and secure place to store your cable and wires, which helps to prevent tangling and damage