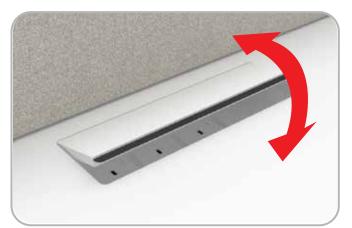

#### c)modesty panel

A modesty panel is a great addition to any desk or table as it provides privacy for the lower part of the desk while also adding touch of style and modernity to the overall design. Creating a cleaner and more organized appearance.