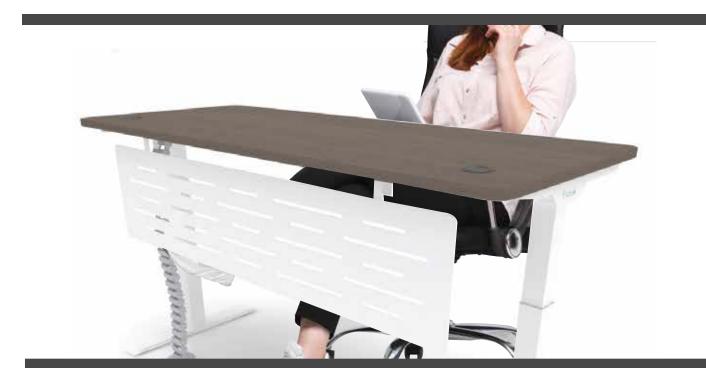

#### **product features**

3 column
Smoothly and stably lift up your desk with a motorized system and extendable column, with the allowable load depending on the quantity of columns.

Control panel
Digital display control panel with USB port and three programmable positions, also comes with a time reminder for you to stand or sit

Cable management
Systematic cable management makes your desk more neat and tidy.

Anti collision system

There are safety features in place to protect the user from injury and the table top from damage.

Customize the table length up to maximum of 2000mm and make it easily adjustable.

Solid metal structure
The moulded metal structure comes with powder coating that makes its surface scratch-resistant.

Dual motor

Motorized operation enable faster and more stable adjustment, making lifting work smoother.