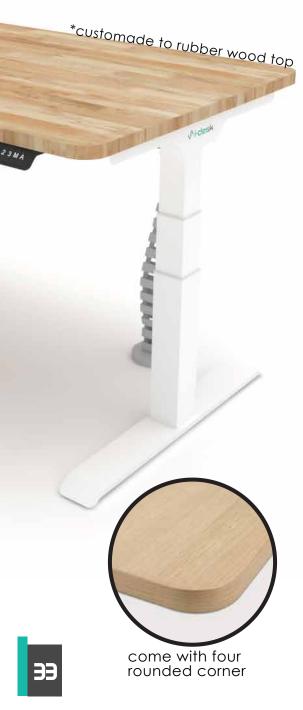

#### g)table top

created a high-quality and customizable table top that offers both practical and aesthetic benefits. The round end design helps to prevent injury while the melamine material and ABS edging provide durability and protection againt wear and tear. The customizable options allow for a personalized workspace that meets the unique needs and preferences of the user.