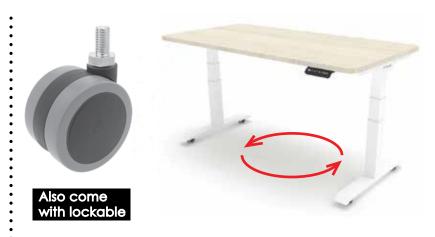

#### e)castor

"cruise effortlessly around your heightadjustable desk with our durable nylon castors, designed for smooth mobility and enhanced convenience