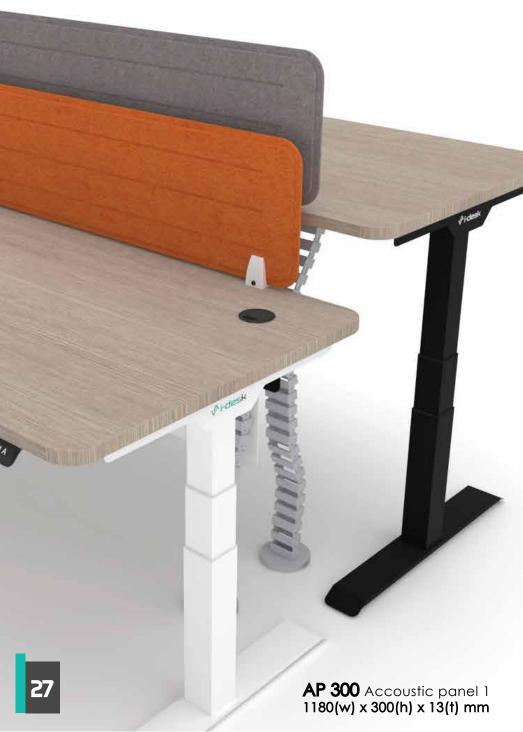

#### a)acoustic panel

Frameless acoustic panel are suitable for individual workspaces or cluster workstations. They not only help to reduce noise and provide privacy from neighboring desks, but they also make workstation look nicer and give them a modern look.

available colour: