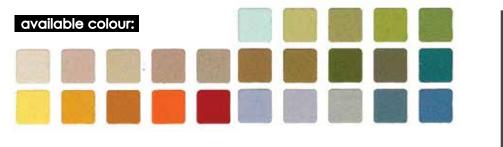

0mm)



Warranty (up to 5 years)







## // product info



#### info:



Max. Load Capacity 176lbs/80kg



**Decibel** <50dB



Table top size 500-800mm (Width) 500-600mm (Depth)



**Speed** 38mm/s



Height Range 22.8"-48.4" (580-1230mm)



Warranty (up to 5 years)











#### a)acoustic panel

Frameless acoustic panel are suitable for individual workspaces or cluster workstations. They not only help to reduce noise and provide privacy from neighboring desks, but they also make workstation look nicer and give them a modern look.

available colour:











#### b)frameless panel

The frameless panel is designed with the same concept as accoustic panels, to reduce noise and provide privacy for the user. It is made of a sandwich of two fabric panels with rubber edging finishing.













#### c)modesty panel

A modesty panel is a great addition to any desk or table as it provides privacy for the lower part of the desk while also adding touch of style and modernity to the overall design. Creating a cleaner and more organized appearance.

#### d)monitor arm Fits most 17" to 27" displays

implement ergonomic in viewing monitor by using monitor arm that can rotate 360° and can tilt angle from +85° to -30°.





#### e)castor

"cruise effortlessly around your heightadjustable desk with our durable nylon castors, designed for smooth mobility and enhanced convenience



#### Flipper / Socket box

\*When you have a lot of wiring on your worksurface, it can look messy and be difficult to manage. By using a flipper / socket box to contain all your wiring, you can easily