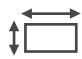

r is at or slightly below eye level, and that the screen is not too close or too far away.





# product info



#### info:



Max. Load Capacity 330lbs/150kg



**Decibel** <50dB



Speed 38mm/s



**Height Range** 22.8"-48.4" (580-1230mm)



**Stroke** 25.6"(650mm)



**Table top size** 90°: 1300-1900mm (2 sides) 600-800mm



120°: 1100-1800mm) 600-800mm



180°: 1700-2900mm) 600-1000mm



Warranty (up to 5 years)



**Power Type** 100-127V/ 200-240V













#### info:



Max. Load Capacity 441lbs/200kg



**Decibel** <50dB



**Table top size** 1800-2400mm (width) 800-900mm (depth)



Speed 38mm/s



**Height Range** 23.8"-49.4" (605-1255mm)



Warranty (up to 5 years)











### // product info



## RISE D

#### info:



Max. Load Capacity 275lbs/125kg



**Decibel** <50dB



**Table top size** 2000mm (Width) 900mm (Depth)



Speed 38mm/s



Height Range 22.8"-48.4" (580-1230mm)



Warranty (up to 5 years)







## // product info



#### info:



Max. Load Capacity 176lbs/80kg



**Decibel** <50dB



Table top size 500-800mm (Width) 500-600mm (Depth)



**Speed** 38mm/s



Height Range 22.8"-48.4" (580-1230mm)



Warranty (up to 5 years)











#### a)acoustic panel

Frameless acoustic panel are suitable for individual workspaces or cluster workstations. They not only help to reduce noise and provide privacy from neighboring desks, but they also make workstation look nicer and give them a modern look.

available colour:











#### b)frameless panel

The frameless panel is designed with the same concept as accoustic panels, to reduce noise and provi