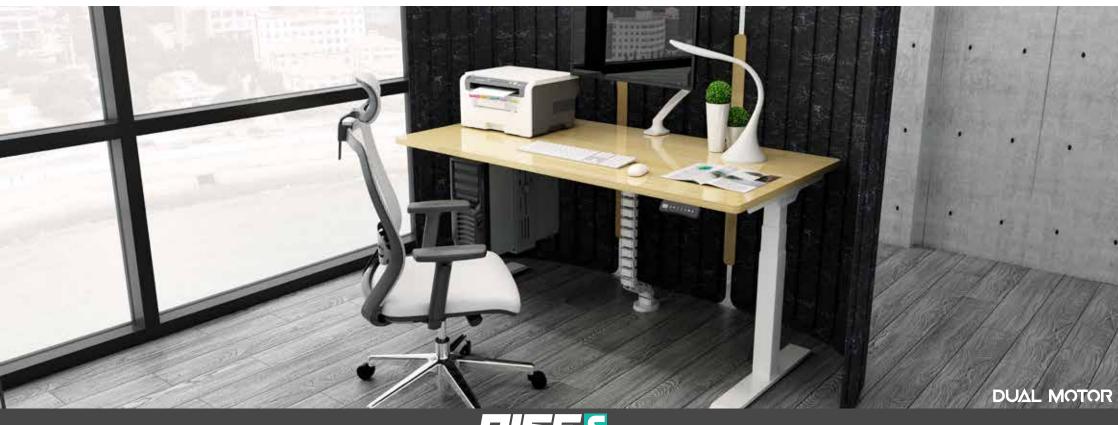

Customize the table length up to maximum of 2000mm and make it easily adjustable.

Solid metal structure
The moulded metal structure comes with powder coating that makes its surface scratch-resistant.

Dual motor

Motorized operation enable faster and more stable adjustment, making lifting work smoother.