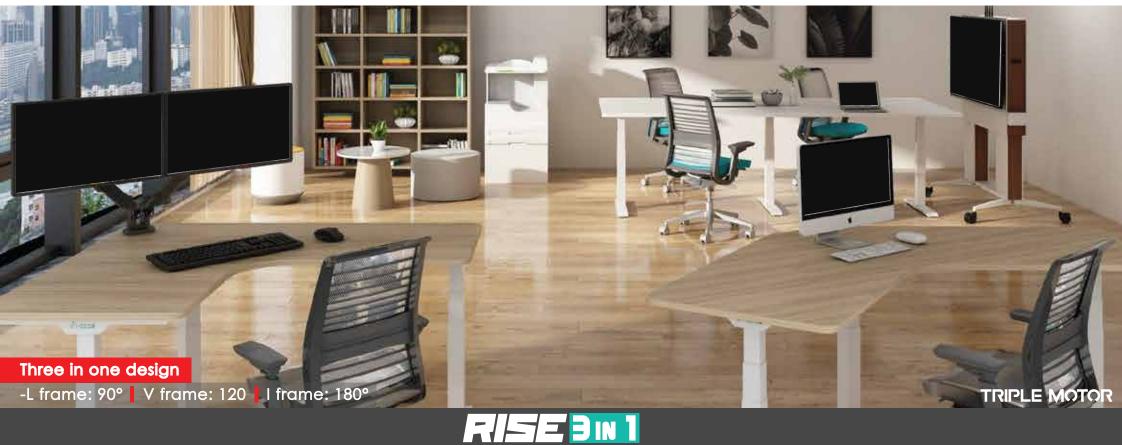

#### info:

Max. Load Capacity 330lbs/150kg

**Decibel** <50dB

Speed 38mm/s

**Height Range** 22.8"-48.4" (580-1230mm)

**Stroke** 25.6"(650mm)

**Table top size** 90°: 1300-1900mm (2 sides) 600-800mm

120°: 1100-1800mm) 600-800mm

180°: 1700-2900mm) 600-1000mm

Warranty (up to 5 years)

**Power Type** 100-127V/ 200-240V