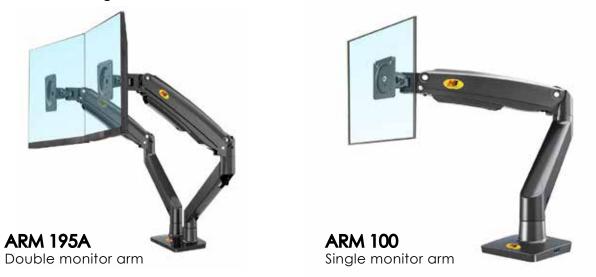

#### d)monitor arm Fits most 17" to 27" displays

implement ergonomic in viewing monitor by using monitor arm that can rotate 360° and can tilt angle from +85° to -30°.