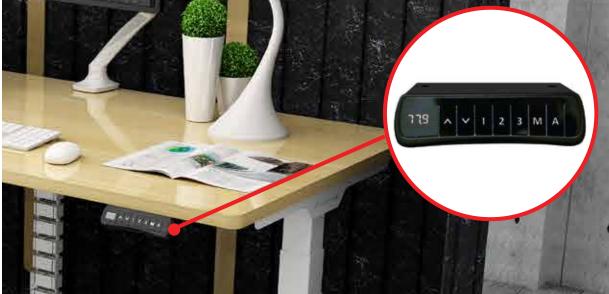

#### **product features**

3 column
Smoothly and stably lift up your desk with a motorized system and extendable column, with the allowable load depending on the quantity of columns.

Control panel
Digital display control panel with USB port and three programmable positions, also comes with a time reminder for you to stand or sit

#### info:

Max. Load Capacity 275lbs/125kg

**Decibel** <50dB

Table top size 1200-2000mm (Width) 600-800mm (Depth)

Speed 38mm/s

Height Range 22.8"-48.4" (580-1230mm)

Warranty (up to 5 years)

Comfort