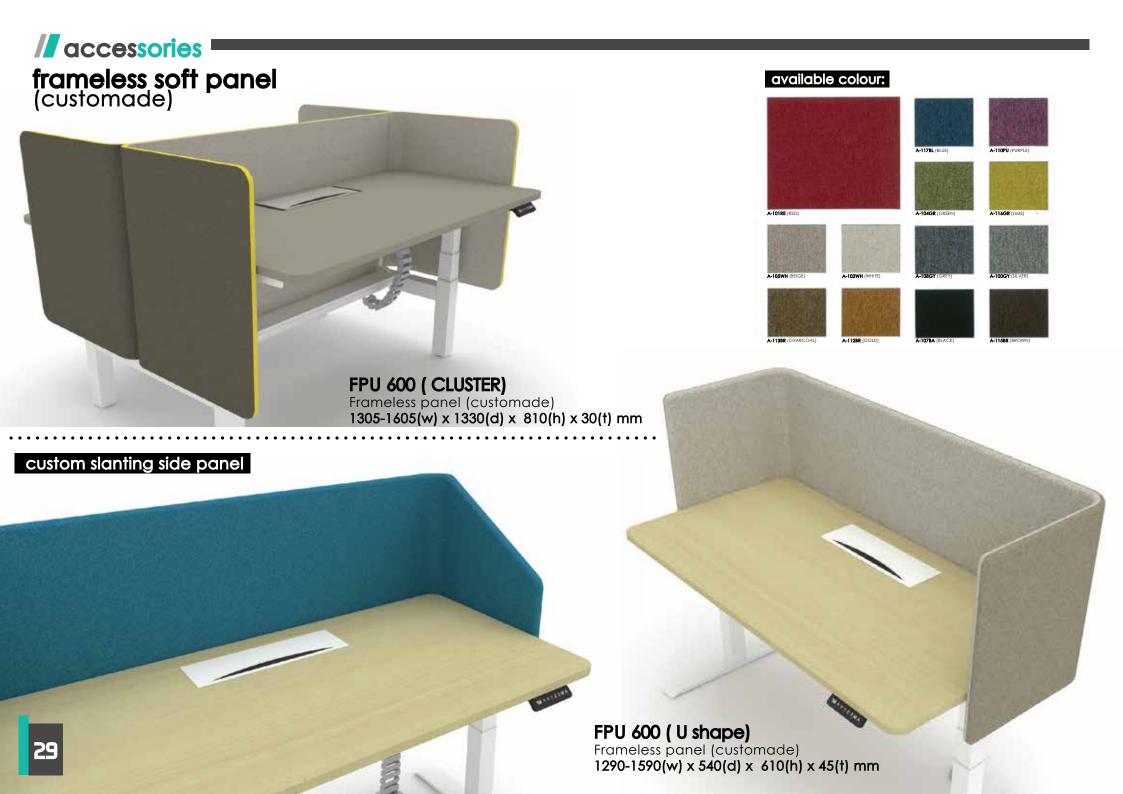

#### a)acoustic panel

Frameless acoustic panel are suitable for individual workspaces or cluster workstations. They not only help to reduce noise and provide privacy from neighboring desks, but they also make workstation look nicer and give them a modern look.

available colour: