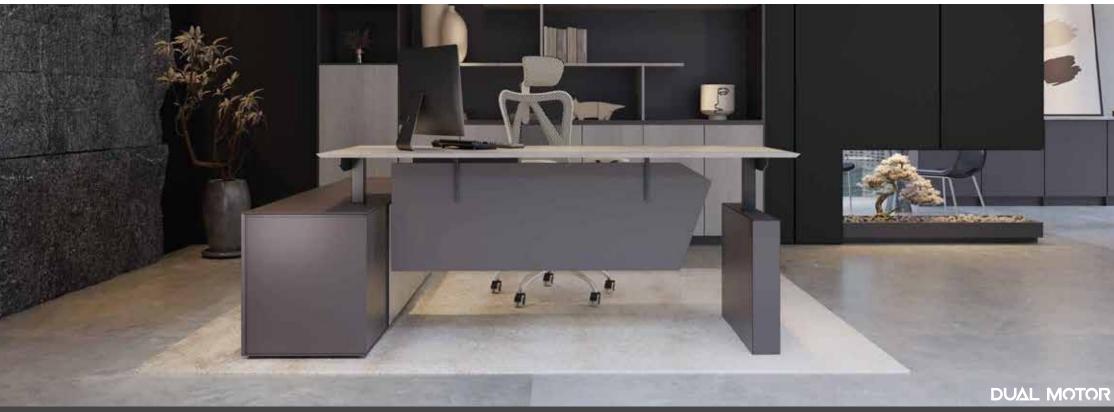

Customize the table length up to maximum of 2000mm and make it easily adjustable.

Solid metal structure
The moulded metal structure comes with powder coating that makes its surface scratch-resistant.

Dual motor

Motorized operation enable faster and more stable adjustment, making lifting work smoother.