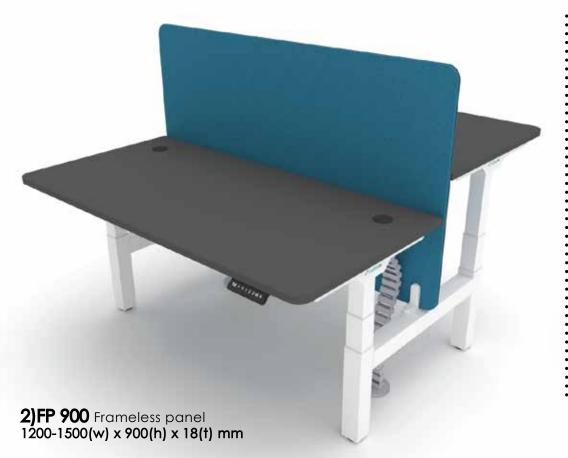

#### b)frameless panel

The frameless panel is designed with the same concept as accoustic panels, to reduce noise and provide privacy for the user. It is made of a sandwich of two fabric panels with rubber edging finishing.