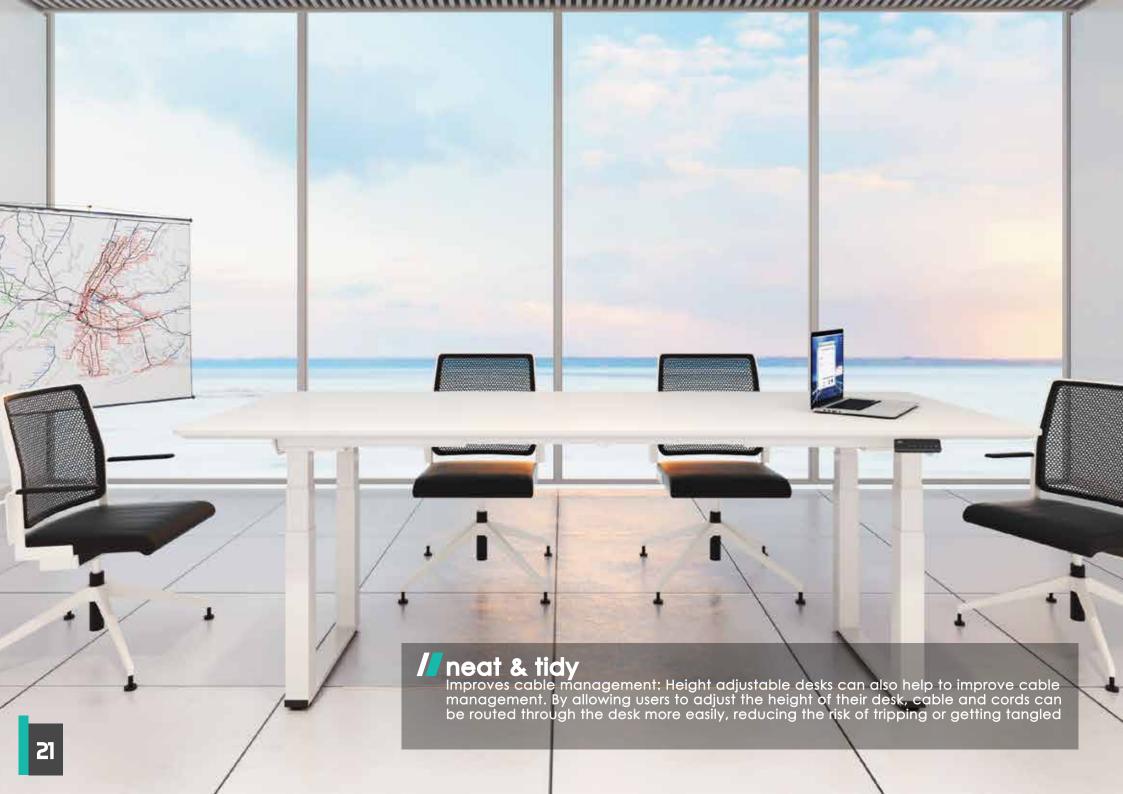

Customize the table length up to maximum of 2000mm and make it easily adjustable.

Solid metal structure
The moulded metal structure comes with powder coating that makes its surface scratch-resistant.

Dual motor