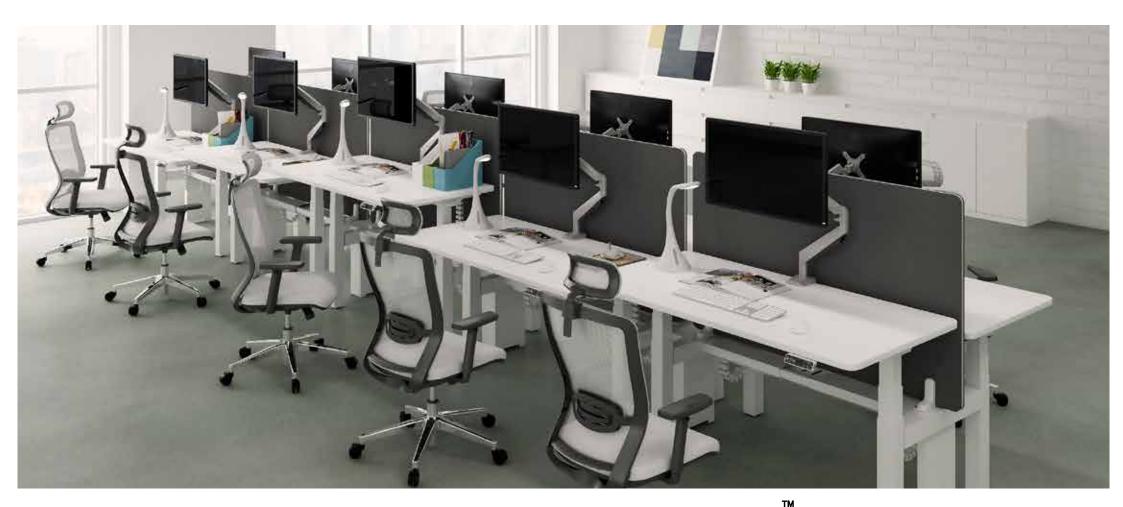

#### **product features**

3 column
Smoothly and stably lift up your desk with a motorized system and extendable column, with the allowable load depending on the quantity of columns.

Control panel
Digital display control panel with USB port and three programmable positions, also comes with a time reminder for you to stand or sit

Cable management
Systematic cable management makes your desk more neat and tidy.

Anti collision system

There are safety features in place to protect the user from injury and the table top from damage.

### product features

---

Silent operation

The sound produced by the motorized operation is lower than 50db, which is lower than normal speaking volume. This means you need not worry about noise if you plan to have a cluster workstation while requiring a silent environment for work.

Customize the table length up to maximum of 2000mm and make it easily adjustable.

Solid metal structure
The moulded metal structure comes with powder coating that makes its surface scratch-resistant.

Dual motor

Motorized operation enable faster and more stable adjustment, making lifting work smoother.