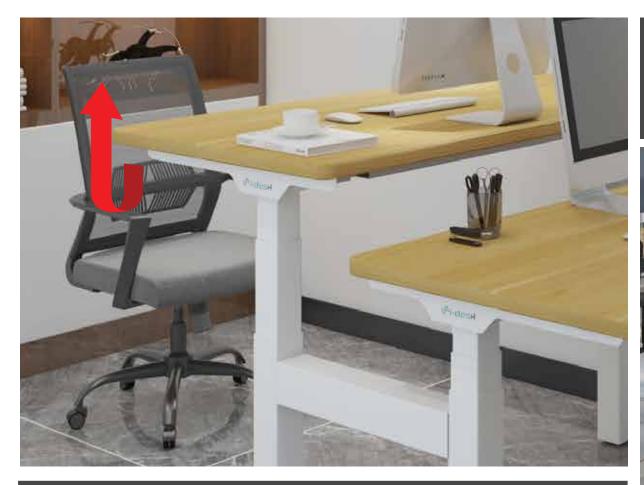

Reduced eye strain: Adjusting the height of the desk and monitor can help to reduce eye strain and neck discomfort by ensuring that the top of monitor is at or slightly below eye level, and that the screen is not too close or too far away.