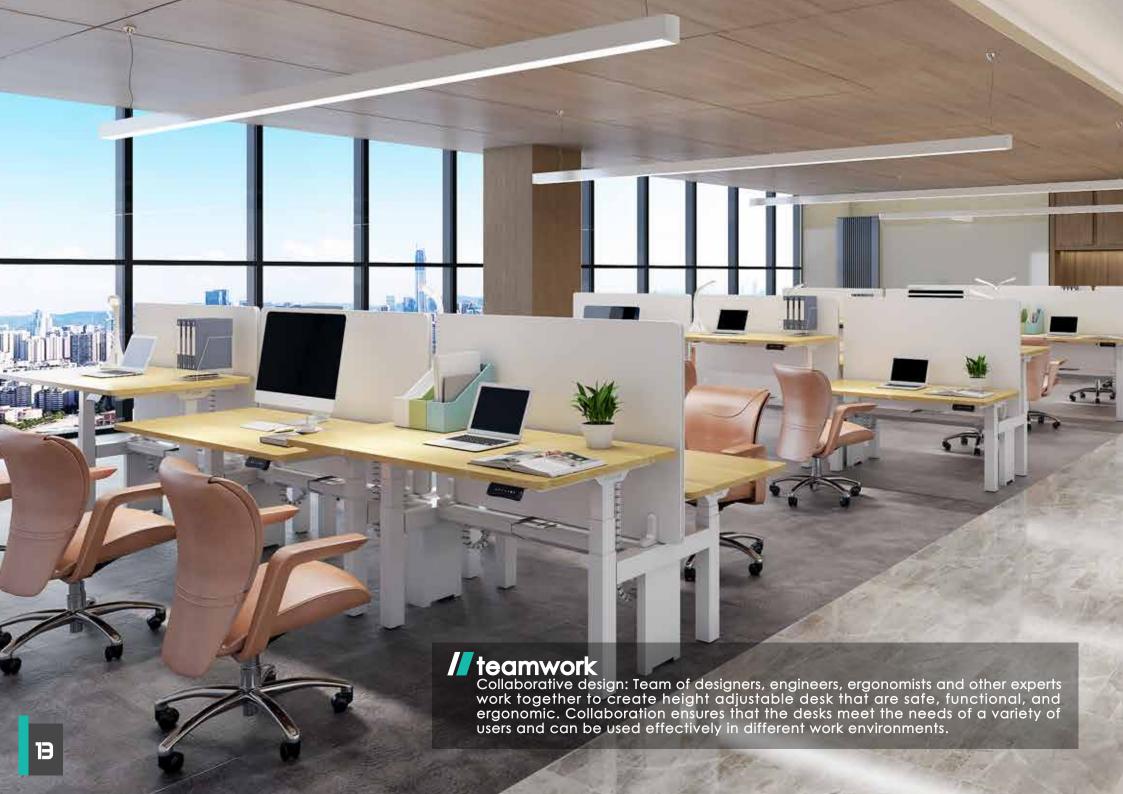

Reduced eye strain: Adjusting the height of the desk and monitor can help to reduce eye strain and neck discomfort by ensuring that the top of monitor is at or slightly below eye level, and that the screen is not too close or too far away.