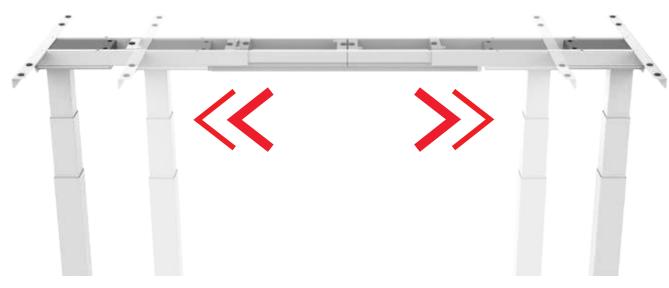

Customize the table length up to maximum of 2000mm and make it easily adjustable.

Solid metal structure
The moulded metal structure comes with powder coating that makes its surface scratch-resistant.

Dual motor