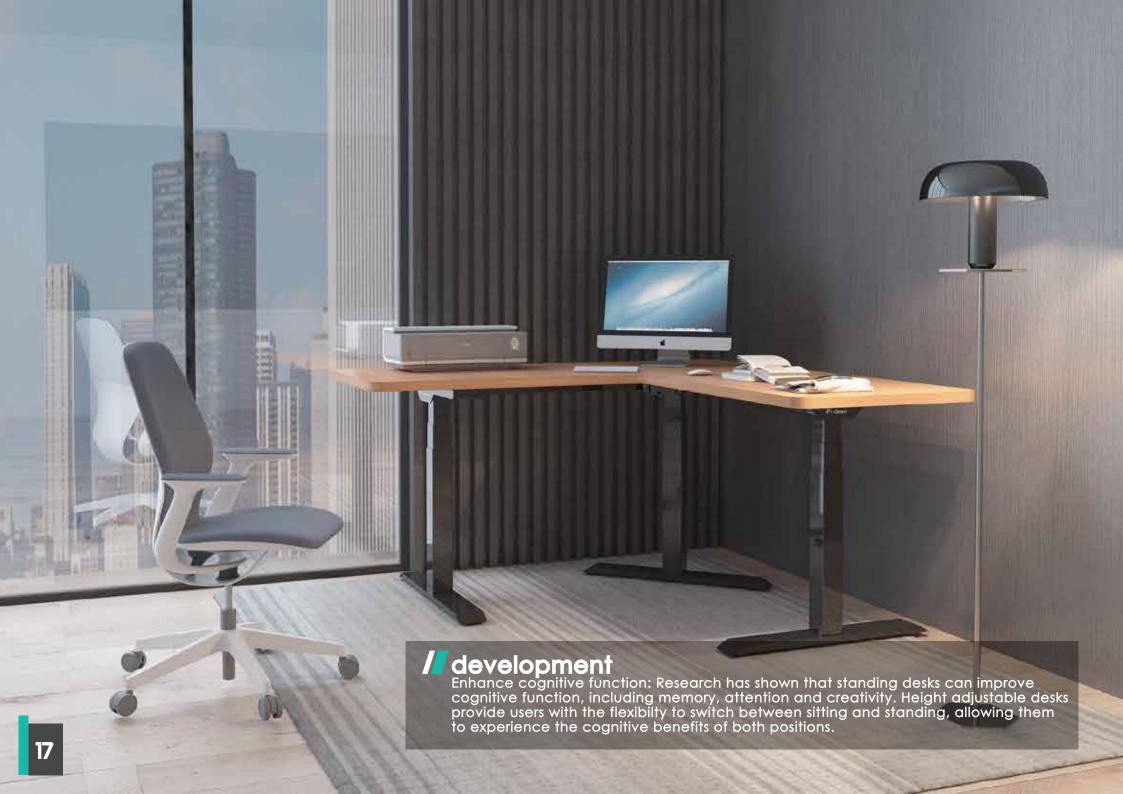

Reduced eye strain: Adjusting the height of the desk and monitor can help to reduce eye strain and neck discomfort by ensuring that the top of monitor is at or slightly below eye level, and that the screen is not too close or too far away.