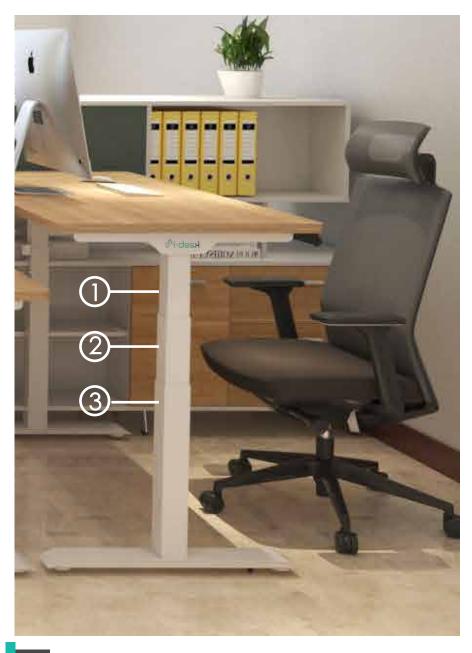

#### **product features**

3 column
Smoothly and stably lift up your desk with a motorized system and extendable column, with the allowable load depending on the quantity of columns.

Control panel
Digital display control panel with USB port and three programmable positions, also comes with a time reminder for you to stand or sit

Customize the table length up to maximum of 2000mm and make it easily adjustable.

Solid metal structure
The moulded metal structure comes with powder coating that makes its surface scratch-resistant.

Dual motor