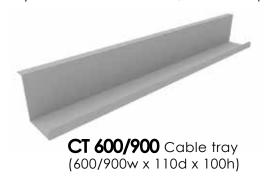

#### Metal tray

\*Using a cable tray to store your wiring under your tabletop is an excellent way to keep your workspace neat and organized. The tray provides a convenient and secure place to store your cable and wires, which helps to prevent tangling and damage