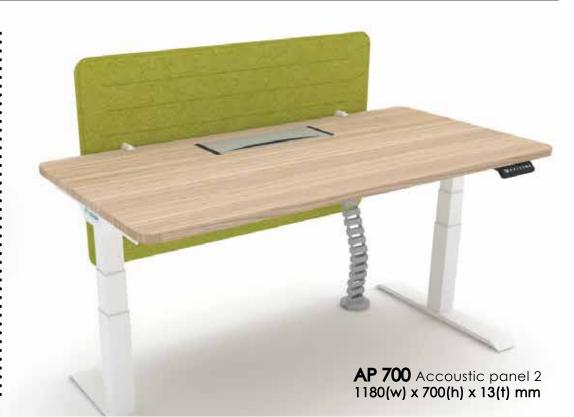

#### a)acoustic panel

Frameless acoustic panel are suitable for individual workspaces or cluster workstations. They not only help to reduce noise and provide privacy from neighboring desks, but they also make workstation look nicer and give them a modern look.

available colour: