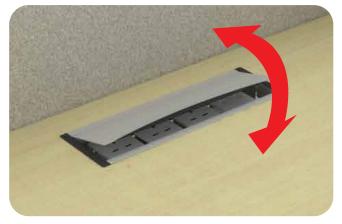

#### Flipper / Socket box

\*When you have a lot of wiring on your worksurface, it can look messy and be difficult to manage. By using a flipper / socket box to contain all your wiring, you can easily tidy up your work surface and create a more organized and professional looking workspace.

#### Metal tray

\*Using a cable tray to store your wiring under your tabletop is an excellent way to keep your workspace neat and organized. The tray provides a convenient and secure place to store your cable and wires, which helps to prevent tangling and damage