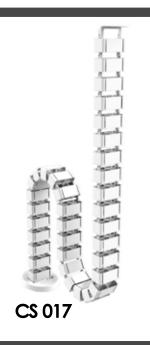

#### Independent cable spine

\*A cable riser is a useful tool for organizing and managing your wiring. The flexible part of the cable riser is designed to protect your wiring as it move up and down, allowing you to adjust the height of your cables as needed while keeping them organized and out of sight.

\*Elevate your wiring from the floor to achieve a tidy and organized cable appearance \*An adjustable wire trunking system designed to neatly store and manage your socket wiring

CT022 - 05 Central cable tray

\*Attach the cable riser magnetically to the central cable tray, allowing for easy adjustments as needed \*Effortlessly connect wiring clusters while maintaining a neat and tidy setup using our "cable management components"