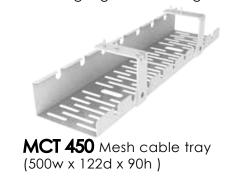

#### Metal tray

\*Using a cable tray to store your wiring under your tabletop is an excellent way to keep your workspace neat and organized. The tray provides a convenient and secure place to store your cable and wires, which helps to prevent tangling and damage