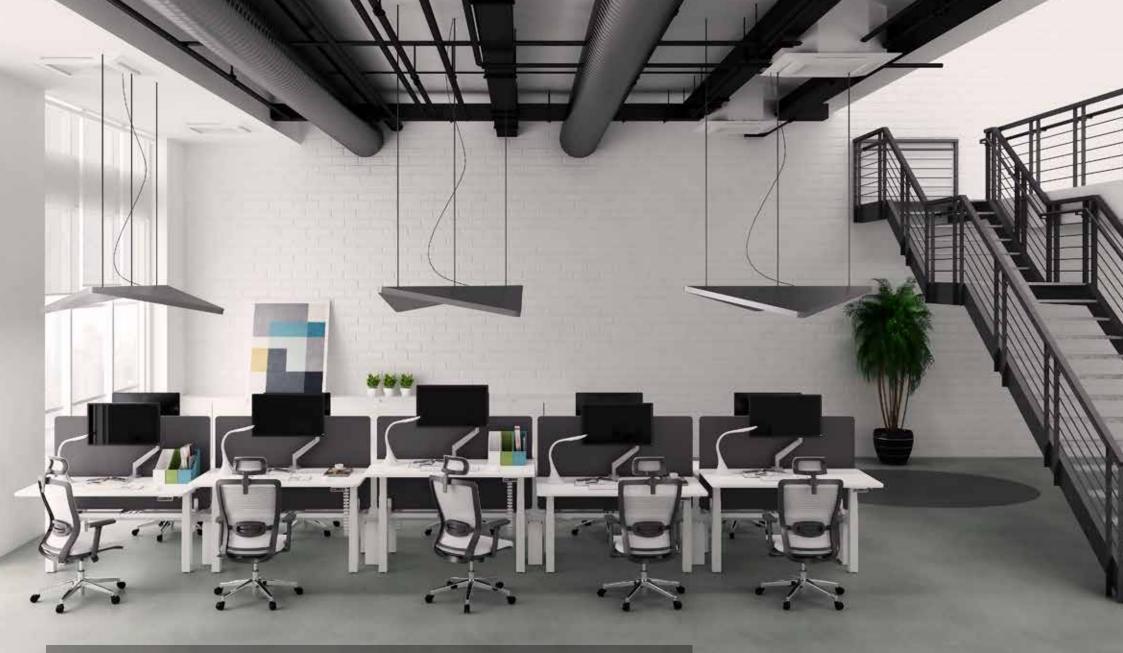

ent environment for work.

Customize the table length up to maximum of 2000mm and make it easily adjustable.









Solid metal structure
The moulded metal structure comes with powder coating that makes its surface scratch-resistant.



Dual motor

Motorized operation enable faster and more stable adjustment, making lifting work smoother.



### // product info



info:



Max. Load Capacity 275lbs/125kg



**Decibel** <50dB



Table top size 1200-2000mm (Width) 600-800mm (Depth)



Speed 38mm/s



Height Range 22.8"-48.4" (580-1230mm)



Warranty (up to 5 years)















#### info:



Max. Load Capacity 275lbs/125kg



**Decibel** <50dB



Table top size 1200-2000mm (Width) 600-800mm (Depth)



Speed 38mm/s



Height Range 22.8"-48.4" (580-1230mm)



Warranty (up to 5 years)







Comfort

Reduced eye strain: Adjusting the height of the desk and monitor can help to reduce eye strain and neck discomfort by ensuring that the top of monitor is at or slightly below eye level, and that the screen is not too close or too far away.





# product info



#### info:



Max. Load Capacity 330lbs/150kg



**Decibel** <50dB



Speed 38mm/s



**Height Range** 22.8"-48.4" (580-1230mm)



**Stroke** 25.6"(650mm)



**Table top size** 90°: 1300-1900mm (2 sides) 600-800mm



120°: 1100-1800mm) 600-800mm



180°: 1700-2900mm) 600-1000mm



Warranty (up to 5 years)



**Power Type** 100-127V/ 200-240V













#### info:



Max. Load Capacity 441lbs/200kg



**Decibel** <50dB



**Table top size** 1800-2400mm (width) 800-900mm (depth)



Speed 38mm/s



**Height Range** 23.8"-